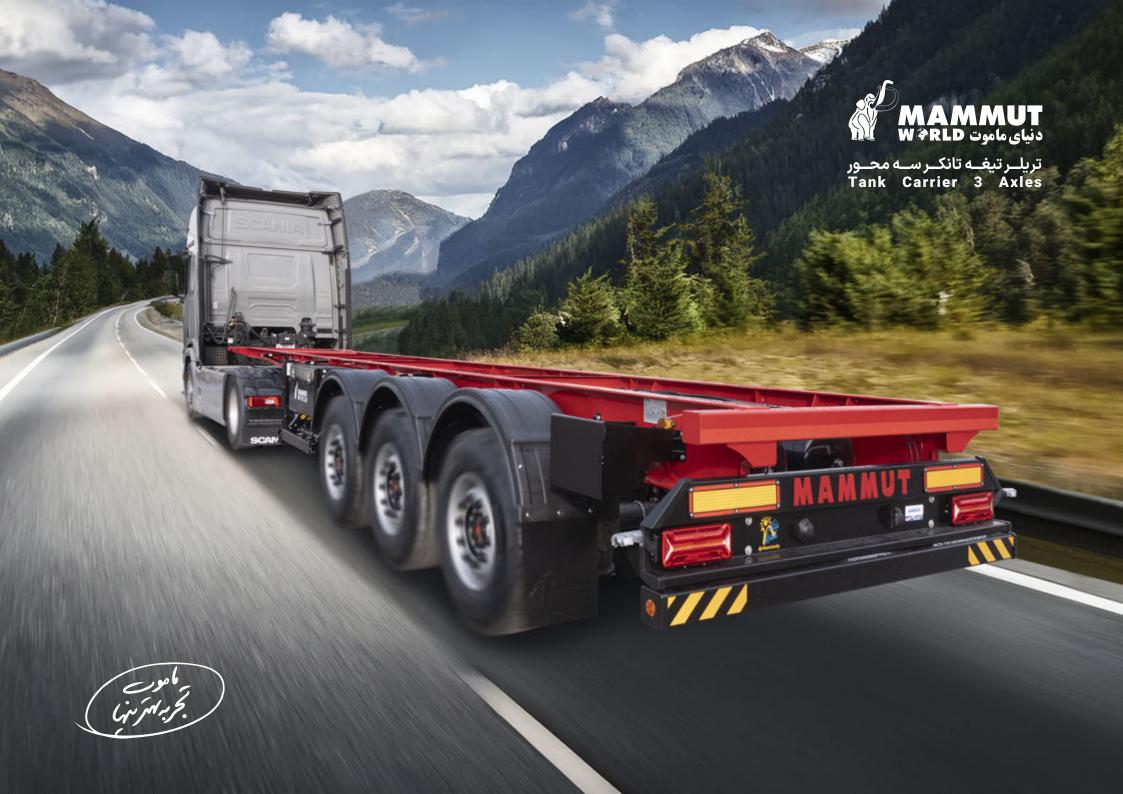

## Tank Carrier 3 Axles (TG530-A)

**Dimensions** Length: 11.000 mm | Width: 2.500 mm

Max. Payload 28 tons

Weight 3.700 Kg -Approximately

Chassis & components from St. 52-3 / OST 380 / S 500 | Automatic CO2 welding technology / Merkle, Germany Chassis

Main I beams with standard flat bar | All steel stamping parts are assembled using special fixture

Axle 3 x 9 tons SAF<sup>®</sup> | Front axle with automatic lifting capability

Suspension Air suspension with special shock absorbers | Lowering and rising of trailer height

Tire/Rim 6 x Radial tires 385/65 R22.5 | 6 x Single rims 11.75 x R22.5"

2 mechanically operated landing legs 24 tons dynamic capacity & 50 tons static capacity | Operated from right side. Landing Gear

King Pin 2" dia. (162 KN) with coupling according to SAE standard with special bolster plate according to UNECE regulation

ECE-R55 standard | Corner dimension :2040 mm

Braking Knorr ,WABCO,HALDEX 2S/2M, Disk/ according to ECE-R13 standard.

System Dual circuit pneumatic with automatic load sensing valves | Two double acting diaphragm brake chambers (2 rear

axles) | EBS incl. ABS & RSP (Roll Stability Program) / Emergency valve / Parking brake/Reset-to-Ride height function.

Electrical System 7 & 15 Poles quick release connector with 24 volts rear and side lights plus LED alarming system

According to UNECE regulation R48

Painting Shot blasted according to SA 2.5 / Epoxy sub-coat

Final polyurethane coating as per customer requirement/Color According to RAL system

Rear guard protection / Rear under-run protection according to UNECE Regulation ECE-R73 / Rubber Buffer absorbers Accessories

> (rear) / 2 x Heavy D Ring /6 x Semi-circle mud guards / 2 x Rear Spray suppression system according to UNECE Regulation-EU 109/2011) / 2 x Wheel chocks with holders / Fire extinguisher bracket/Spare wheel carrier with clamp

mechanism / 1 x Tool box (1 m) /Side protection and Reflective outline marking according to UNECE Regulation 125 L Stainless steel water tank / Spare tire & rim / Tire-pressure monitoring system (TPMS)