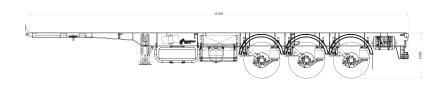

## Tank Carrier 3 Axles (TG530-A)

**Dimensions** Length: 11.000 mm | Width: 2.500 mm

Max. Payload 28 tons

Weight 3.700 Kg -Approximately

Chassis & components from St. 52-3 / OST 380 / S 500 | Automatic CO2 welding technology / Merkle, Germany Chassis

Main I beams with standard flat bar | All steel stamping parts are assembled using special fixture

Axle 3 x 9 tons SAF<sup>®</sup> | Front axle with automatic lifting capability

Suspension Air suspension with special shock absorbers | Lowering and rising of trailer height

Tire/Rim 6 x Radial tires 385/65 R22.5 | 6 x Single rims 11.75 x R22.5"

2 mechanically operated landing legs 24 tons dynamic capacity & 50 tons static capacity | Operated from right side. Landing Gear

King Pin 2" dia. (162 KN) with coupling according to SAE standard with special bolster plate according to UNECE regulation

ECE-R55 standard | Corner dimension :2040 mm

Braking Knorr ,WABCO,HALDEX 2S/2M, Disk/ according to ECE-R13 standard.

System Dual circuit pneumatic with automatic load sensing valves | Two double acting diaphragm brake chambers (2 rear